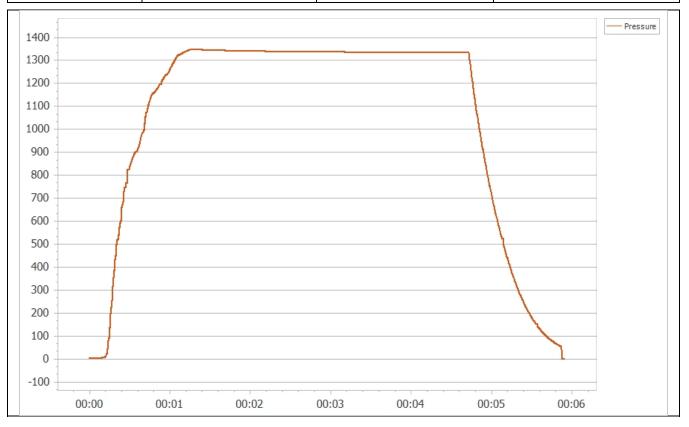

## Test Certificate accessories high pressure cleaning

| trijen<br>04975<br>-70°C | Type   Year of manufacture   Length   Inside diameter   Connection   Status | Adapter 1/16NPTF-3/8BSP SW<br>2020<br>30mm<br>3mm<br>1/16 NPTF-3/8BSP SW<br>Pressure Test |
|--------------------------|-----------------------------------------------------------------------------|-------------------------------------------------------------------------------------------|
|                          | Length<br>Inside diameter<br>Connection                                     | 30mm<br>3mm<br>1/16 NPTF-3/8BSP SW                                                        |
|                          | Inside diameter<br>Connection                                               | 3mm<br>1/16 NPTF-3/8BSP SW                                                                |
| -70°C                    | Connection                                                                  | 1/16 NPTF-3/8BSP SW                                                                       |
| -70°C                    |                                                                             |                                                                                           |
| ·70°C                    | Status                                                                      | Pressure Test                                                                             |
| ·70°C                    | Status                                                                      | Pressure Test                                                                             |
| -70°C                    |                                                                             |                                                                                           |
|                          |                                                                             |                                                                                           |
| 000 BAR                  |                                                                             |                                                                                           |
| 300 BAR                  |                                                                             |                                                                                           |
|                          |                                                                             |                                                                                           |
|                          | $\checkmark$                                                                |                                                                                           |
|                          | $\checkmark$                                                                |                                                                                           |
|                          |                                                                             |                                                                                           |
| 3                        |                                                                             |                                                                                           |

| Test date    | 22-06-2020      | Valid till | 22-06-2021                 |
|--------------|-----------------|------------|----------------------------|
| Inspected by | Evert van Belle | Tested on  | Itensify HSS4000 sn19-0037 |